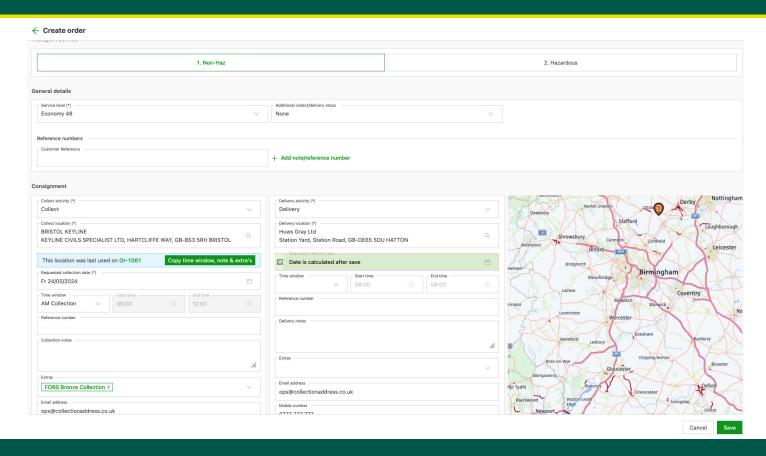

## How to create a new job/order

- Click orders on your home screen
- In the orders screen, click Create order ......
- Transport Service

Choose 1: Non-Haz or 2: Hazardous

#### **General details**

Choose service level: Economy 48 / Economy 72 / Next Day

#### **■ Consignment details**

#### **Collection/Delivery location:**

Choose from pre-populated addresses or add manually / Google Search **Extras:** FORS / Amazon / Lift assist

Then continue to populate details.

Once complete SAVE and your job/order is complete