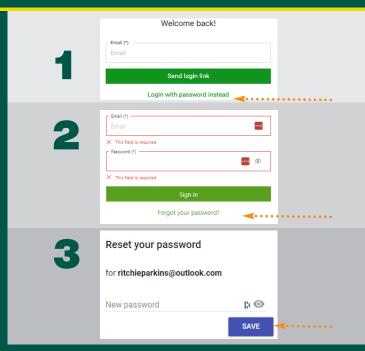

## How to log in Multiple users using shared single email address

You will have already told Ritchie in IT if you need to log in

- Qargo will send you an email with a click here link to the log in portal
- Open the link and clickLogin with password instead (step 1)
- Now click forgot your password (step 2)
- Enter your email and clickReset password
- Qargo will now send you an email to set your Qargo password (step 3) the link is only active for 1 hour