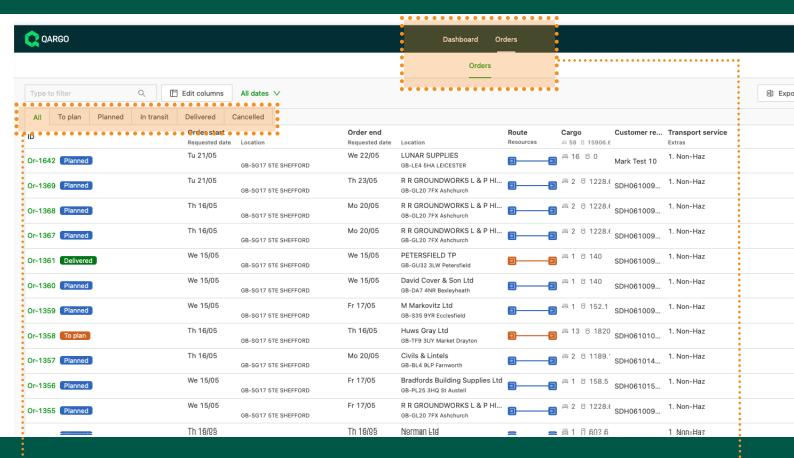

## How to view your jobs

- On your home screen click ORDERS to view your orders .......
- You can also change the date to view

You can view all of your orders, or orders per category:

Orders to plan To plan

Planned Planned

In transit In transit

Delivered Delivered

Cancelled Cancelled

| ,  | All   | To plan   | Planned | In transit | Delivered   | Cancelled |             |                             |                                           |                    |               |             |                   |
|----|-------|-----------|---------|------------|-------------|-----------|-------------|-----------------------------|-------------------------------------------|--------------------|---------------|-------------|-------------------|
| ID |       |           |         |            | Order start |           |             | Order end<br>Requested date | Location                                  | Route<br>Resources | Cargo         | Customer re | Transport service |
| Or | -1361 | Delivered |         |            | We 15/05    | GB-SG17 5 | TE SHEFFORD | We 15/05                    | PETERSFIELD TP<br>GB-GU32 3LW Petersfield | <b>1</b>           | 四 1 8 140     | SDH061009   | 1. Non-Haz        |
| Or | -1035 | Delivered |         |            | We 08/05    | GB-SG17 5 | TE SHEFFORD | Th 09/05                    | Grant & Stone Ltd<br>GB-HA5 2PB PINNER    | <b>9</b>           | △ 1 8 612.4   | SDH060925   | 1. Non-Haz        |
| Or | -1028 | Delivered | )       |            | We 08/05    | GB-SG17 5 | TE SHEFFORD | Th 09/05                    | TREFOREST KEYLINE<br>GB-CF37 5TF CARDIFF  | <b>∃</b> -6E       | △ 3 8 1837.€  | SDH060928   | 1. Non-Haz        |
| Or | -1024 | Delivered | •       |            | We 08/05    | GB-SG17 5 | TE SHEFFORD | Th 09/05                    | MPS<br>GB-HP2 7YU HEMEL HEMPSTEAD         | <b>3</b>           | 四 1 8 820     | SDH060924   | 1. Non-Haz        |
|    |       |           | _       |            | Tu 07/05    |           |             | We 08/05                    | Huws Grav Ltd                             |                    | .m. 2 ≥ 250 5 |             | 1 Non-Haz         |