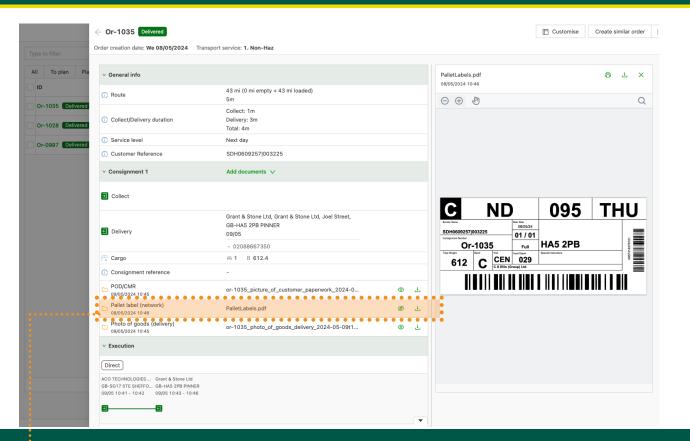

## How to print a label (Network)

- Click on a specific job from the home screen
- Scroll down to Pallet label (network)
- You can then either click the eye to view the label or click the download button to download and print