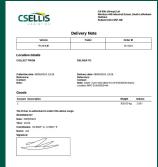

## **How to find a POD in Qargo**

- Click on a specific job from the home screen
- Scroll down to proof of delivery with signature
- You can then either click the eye to view the POD or click the download button