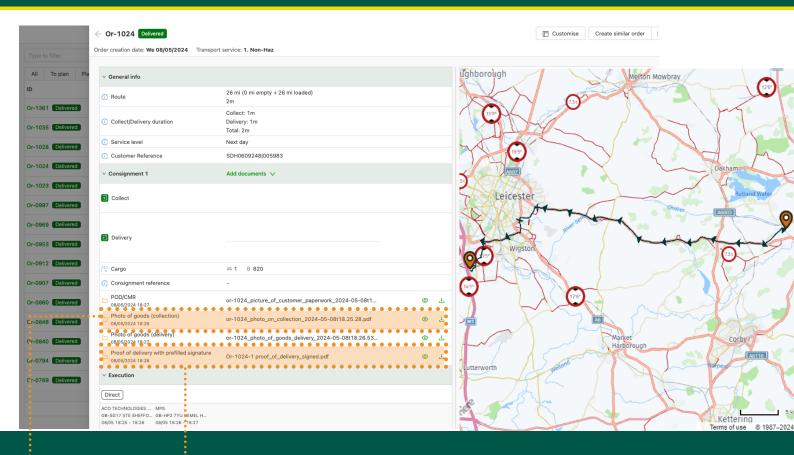

## **How to find a POD in Qargo**

- Click on a specific job from the home screen
- Scroll down to proof of delivery with signature
- You can then either click the eye to view the POD or click the download button

## How to find a Photo of goods in Qargo

- Click on a specific job from the home screen
- Scroll down to photo of goods (collection) or (delivery)
- You can then either click the eye to view the photo or click the download button