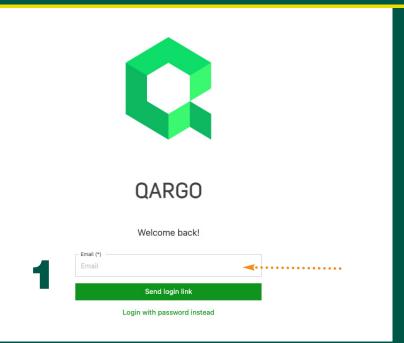

## How to log in Single users using single email address

You will have already told Ritchie in IT if you need to log in

- Qargo will send you an email with a click here link to the log in portal
- Open the link and type in your email address, then click send log in link (step 1)
- Qargo will now send you an email to confirm your log in
- To confirm use the sign in to Qargo link in the email
- Once back into Qargo, enter your email address and click log in
- Save your page as a bookmark/ favourite

## How to log in Multiple users using shared single email address

You will have already told Ritchie in IT if you need to log in

- Qargo will send you an email with a click here link to the log in portal
- Open the link and clickLogin with password instead (step 1)
- Now click forgot your password (step 2)
- Enter your email and clickReset password
- Qargo will now send you an email to set your Qargo password (step 3) the link is only active for 1 hour